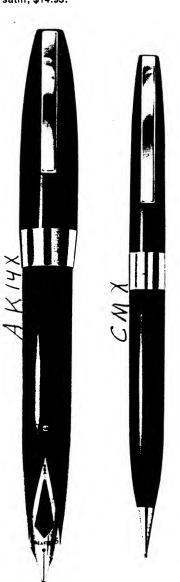

#### Sheaffer's PFM I

Plastic cap and barrel in matching color with handsome stainless steel clip and ¾ inch band. Pen point is palladium silver. Penciltipis chromeplated. Pen, \$10.00; pencil, \$4.95; set, in striking gift box lined in gold satin, \$14.95.

#### Sheaffer's PFM

Cap of frosted stainless steel plastic barrel. Clip and % inch be are polished stainless steel. P dium silver pen point. Pencil the chrome-plated. Pen, \$12.7 e \$5.00; set, packaged in g. s. lined gift box, \$17.50.